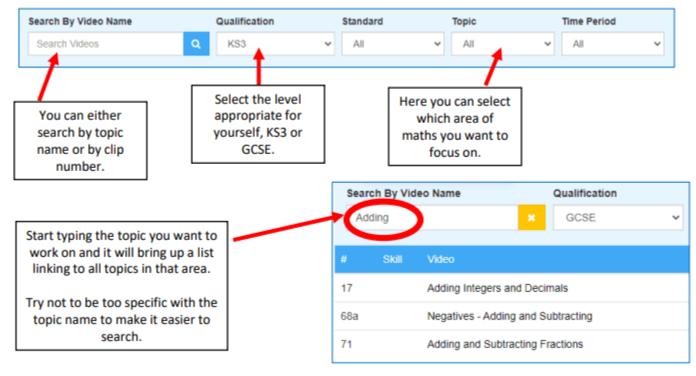

The section at the top of the page lets you keep track of how you are doing with your progress.

You can then use the next section to search for the topic you want to work on.

Select the topic you want to work on and this will take you to the video for that topic.