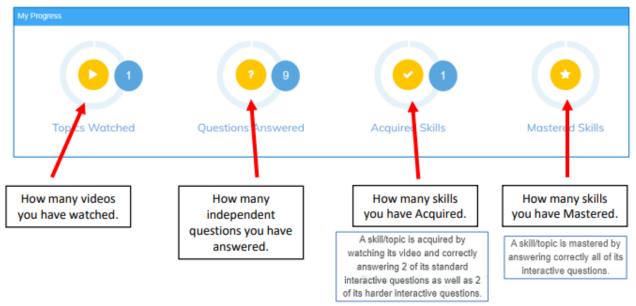

The section at the top of the page lets you keep track of how you are doing with your progress.

You can then use the next section to search for the topic you want to work on.

Select the topic you want to work on and this will take you to the video for that topic.

You can keep track of how you are doing here. In the main part of the 'My Progress' section. Don't forget you can revisit a topic again and have another go of the interactive questions.