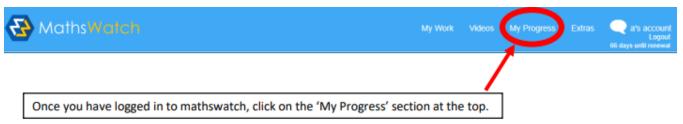

## **My Progress**

Go to the website: vle.mathswatch.co.uk

Login with the login details you have been provided with by your class teacher.

Password: delasalle

If your login is not working, please contact your teacher for your login.

The section at the top of the page lets you keep track of how you are doing with your progress.

You can then use the next section to search for the topic you want to work on.

Select the topic you want to work on and this will take you to the video for that topic.