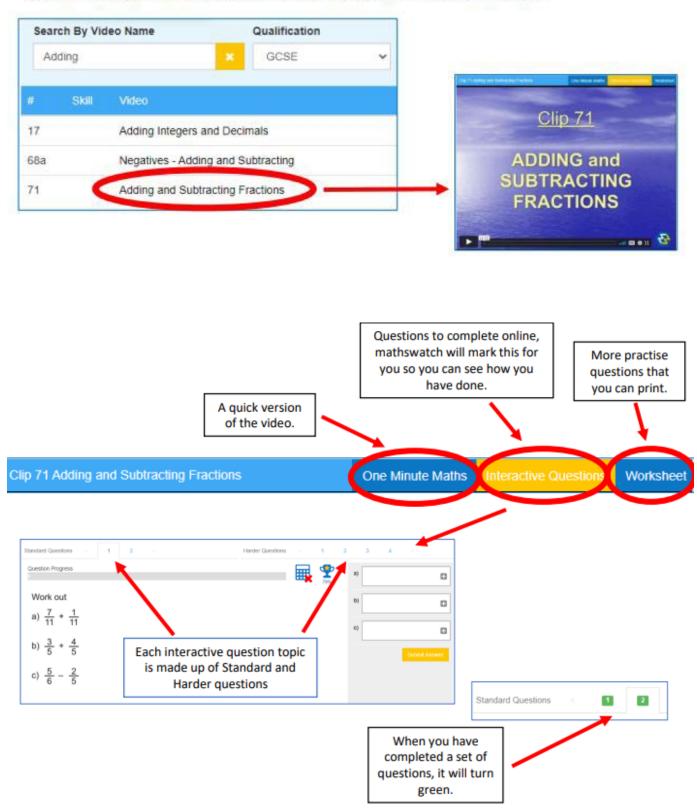

The section at the top of the page lets you keep track of how you are doing with your progress.

You can then use the next section to search for the topic you want to work on.

Select the topic you want to work on and this will take you to the video for that topic.