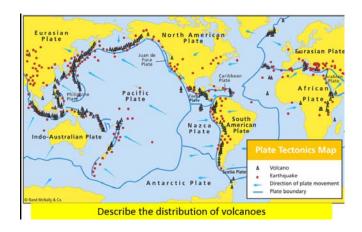

### The challenge of natural hazards – Tectonic hazards: Challenge grid

Revision 1 mark 2 marks 3 marks 4 marks 6 marks 9 marks Created by @Mrs\_Geography Explain how earthquakes Draw a labelled diagram(s) Compare the similarities and Outline two primary Outline one reason for are created at effects of a volcanic to explain why earthquakes the distribution of differences between a constructive occur at conservative plate earthquakes destructive plate eruption and destructive plate boundary boundaries boundaries. 'Monitoring and For a tectonic hazard you Describe factors which could affect hazard risk predicting are the best have studied, to what ways to reduce the risks extent do the effects of Explain how earthquakes are created at conservative plate For a tectonic hazard you have studied, to what of a tectonic hazard' boundaries Use evidence to effects more significant challenge this Outline two secondary Suggest why the effects of a Define the term 'natural than the secondary statement. effects of an hazard' tectonic hazard vary between earthquake areas of contrasting levels of wealth. Explain why the majority of earthquakes and 'LIC always suffer more when an earthquake Outline one possible reason for people volcanoes occur at plate margins hits.' Use evidence to support this statement. living in a hazardous area. Describe and explain State two immediate responses to a tectonic hazard how risks of a volcanic that could reduce the number of deaths eruption can be reduced. Explain why so many people live Explain how the global in areas at risk from tectonic studied, to what extent do the atmospheric system affects the weather and climate of hazards countries with contrasting levels of wealth the tropics Describe the global Describe and explain how risks of earthquakes can Explain how planning for tectonic hazards might help to distribution of volcanoes be reduced. reduce the effects of an earthquake Suggest why the effects Explain how a volcanic eruption occurs at a Outline one reason for the distribution of of a tectonic hazard constructive plate boundary tectonic hazards may be more significant in a urban area. Explain how prediction might help to reduce the effects of a Assess the immediate responses and long term State two differences responses for a tectonic hazard you have studied between continental crust volcanic eruption and oceanic crust