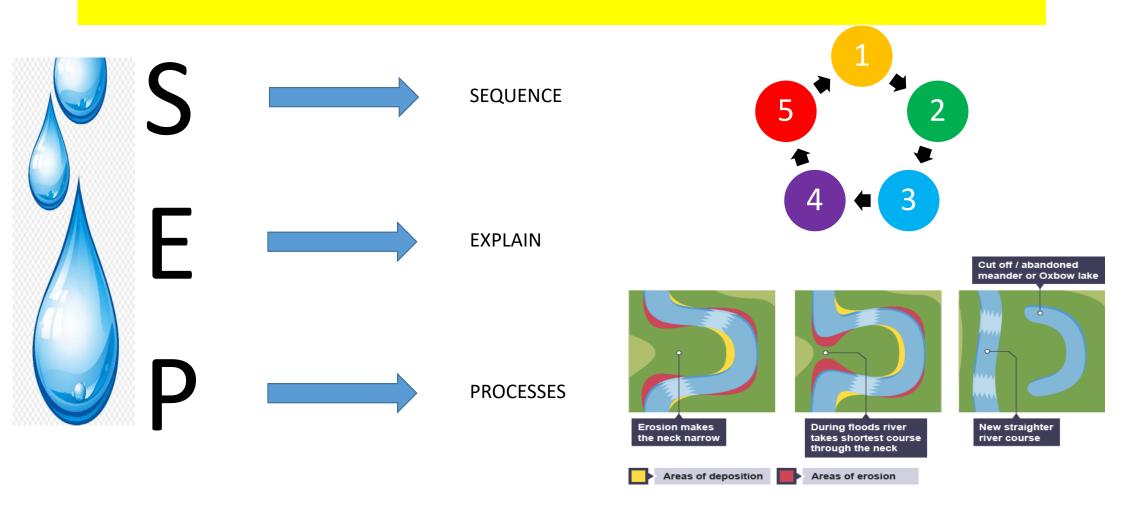

### Physical landscapes in the UK

- ✓ UK Physical landscapes
- ✓ Glacial Landscapes
- ✓ River Landscapes