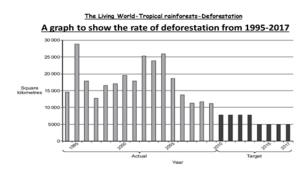

### The Living World

- √ Ecosystems
- √ Tropical rainforests
- ✓ Hot deserts
- X NOT COLD ENVIRONMENTS

### GCSE GEOGRAPHY EXAM TECHNIQUE

Describe the pattern shown in the graph