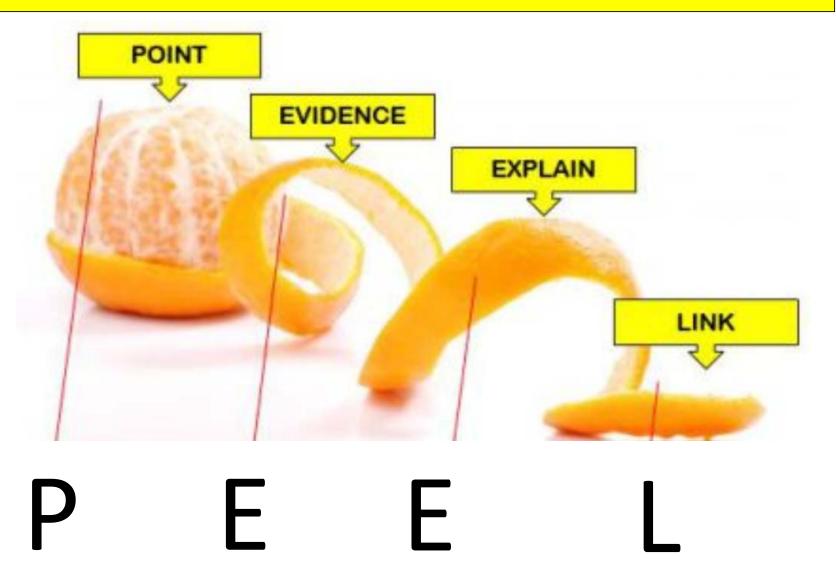

# **EXAMINATION TECHNIQUES**

### GCSE GEOGRAPHY EXAM TECHNIQUE

Describe the pattern shown in the graph

### **Exam Technique**

For questions that ask **YOU** to describe the **pattern**; **distribution**; **trend**-follow this success criteria

Trend-say what pattern you see.

Evidence to support your pattern.

Anomaly-what does not fit the pattern